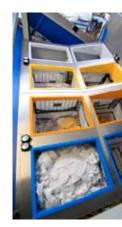

### **SORTING SYSTEMS**

This technology is used to sort and transport all kind of textiles (dirty, wet and dry).

The measurements and capacity of the sorting station can be adapted in accordance with customer requirements. Electronic weight and quantity recording of the sorted textiles is possible.

## SORTING SYSTEMS CAN BE EQUIPPED WITH:

- a) Weighing sensors for loading and sorting of laundry textile.
- b) The fully automatic pressing-device enables the transport container to hold double capacity, which leads to a 50% saving when delivering laundry to the customer.
- c) Sorting stations could by loaded using different technologies, for example using either sucking system, or conveyors or tilting devices.