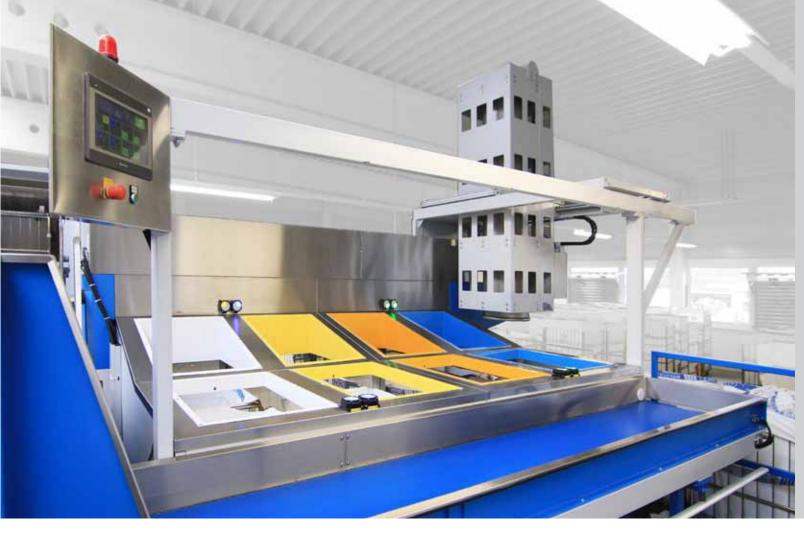

### **SORTING SYSTEMS**

This technology is used to sort and transport all kind of textiles (dirty, wet and dry).

The measurements and capacity of the sorting station can be adapted in accordance with customer requirements. Electronic weight and quantity recording of the sorted textiles is possible.

## SORTING SYSTEMS CAN BE EQUIPPED WITH:

- a) Weighing sensors for loading and sorting of laundry textile.
- b) The fully automatic pressing-device enables the transport container to hold double capacity, which leads to a 50% saving when delivering laundry to the customer.
- c) Sorting stations could by loaded using different technologies, for example using either sucking system, or conveyors or tilting devices.