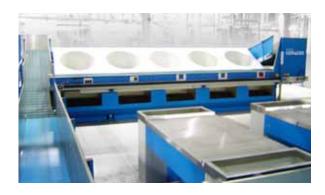

### **SORTING SYSTEMS**

This technology is used to sort and transport all kind of textiles (dirty, wet and dry).

The measurements and capacity of the sorting station can be adapted in accordance with customer requirements. Electronic weight and quantity recording of the sorted textiles is possible.

## SORTING SYSTEMS CAN BE EQUIPPED WITH:

- a) Weighing sensors for loading and sorting of laundry textile.
- b) The fully automatic pressing-device enables the transport container to hold double capacity, which leads to a 50% saving when delivering laundry to the customer.
- c) Sorting stations could by loaded using different technologies, for example using either sucking system, or conveyors or tilting devices.

Sorting system for laundry containers

Sorting system for laundry troleys

Sorting system with air transport technology

**ENGEL-GEMATEX** 

Sorting system for bag system (Stockbox battery/tower)