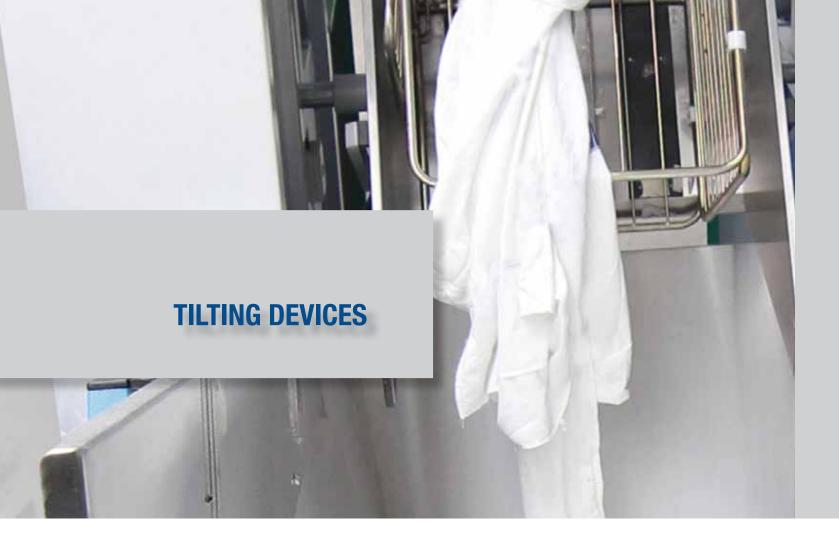

## **TILTING DEVICES**

The wide array of Engel-Gematex tilting devices is based on well-thought-out system that has been successfully tested in real life operations. Our tilting devices enable easy handling of your grid containers and/or laundry trolleys and replace hard and tedious work of the operators.

From simple stand-alone tilting devices for trolleys to complex lifting - tilting devices for various grid containers. The integration of further systems such as sorting stations and loading stations is possible at any time.

We manufacture tilting devices specifically tailor-made to your conditions and design.