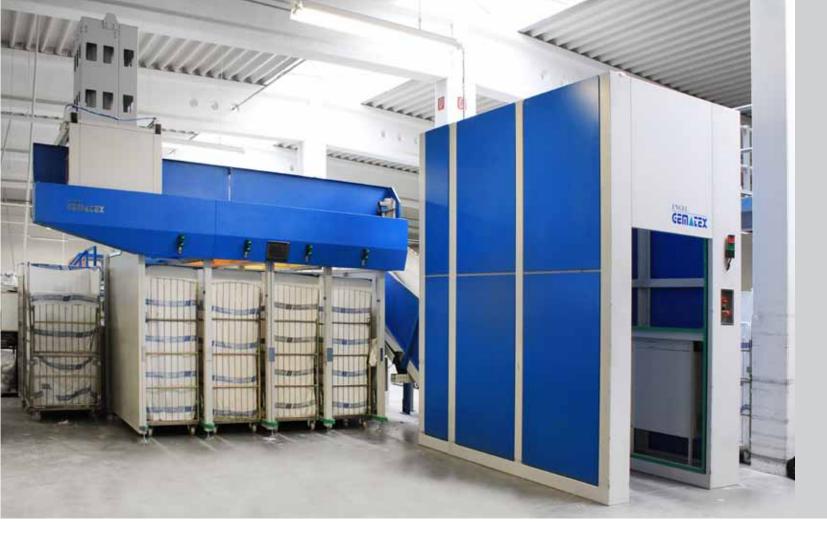

# SYSTEM FOR AUTOMATIC EMPTYING OF CONTAINERS OR LINEN CART:

- in a sorting station
- into a processing machine
- in a conveyor system
- for direct loading of the washing tunnel on the dirty side
- or e.g. for loading dryers on the clean side

The dimensions and technical specifications can be adjusted according to the customer requirements.

## ENGEL GENATEX

Tilting device for linen carts

Tilting device for containers

Lift tilting device for linen carts

Lift tilting device for containers

Take advantage of number of years of Engel-Gematex experience in the design and manufacture of tilting devices.