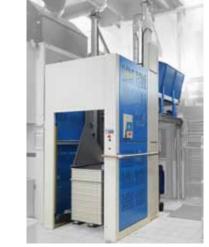

# SYSTEM FOR AUTOMATIC EMPTYING OF CONTAINERS OR LINEN CART:

- in a sorting station
- into a processing machine
- in a conveyor system
- for direct loading of the washing tunnel on the dirty side
- or e.g. for loading dryers on the clean side

## ENGEL GENATEX

Tilting device for linen carts

Tilting device for containers

Lift tilting device for linen carts

Lift tilting device for containers

Take advantage of number of years of Engel-Gematex experience in the design and manufacture of tilting devices.