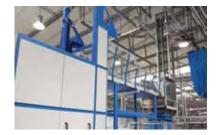

## **TILTING DEVICES**

The wide array of Engel-Gematex tilting devices is based on well-thought-out system that has been successfully tested in real life operations. Our tilting devices enable easy handling of your grid containers and/or laundry trolleys and replace hard and tedious work of the operators.

From simple stand-alone tilting devices for trolleys to complex lifting - tilting devices for various grid containers. The integration of further systems such as sorting stations and loading stations is possible at any time.

# SYSTEM FOR AUTOMATIC EMPTYING OF CONTAINERS OR LINEN CART:

- in a sorting station
- into a processing machine
- in a conveyor system
- for direct loading of the washing tunnel on the dirty side
- or e.g. for loading dryers on the clean side