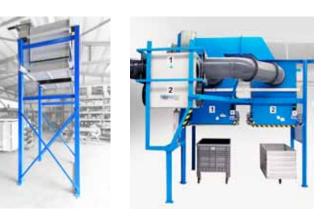

### **STORAGE SYSTEMS**

Our storage systems enable harmonious integration in the entire laundry process.

Our storage boxes are placed as a battery (side by side) or as a tower (one above the other), at the clean or dirty side and offer an alternative to the serviceintensive bag-system.

# ENGEL

Stockbox tower

Stockbox battery

Engel-Gematex storage systems offer a unique space saving possibility to store the linen on the clean or dirty side, to achieve a smooth integration in entire laundry process.