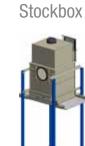

### **STORAGE SYSTEMS**

Our storage systems enable harmonious integration in the entire laundry process.

Our storage boxes are placed as a battery (side by side) or as a tower (one above the other), at the clean or dirty side and offer an alternative to the serviceintensive bag-system.

#### **DESIGN FEATURES**

- Storage boxes made entirely of stainless steel
- Easy discharge by horizontal flat slides
- Loading capacity according to customer requirement → No limitation
- Space-saving solution for laundry storage
- Maintenance-free
- Long life of the system

# ENGEL

Stockbox tower

Stockbox battery

Engel-Gematex storage systems offer a unique space saving possibility to store the linen on the clean or dirty side, to achieve a smooth integration in entire laundry process.