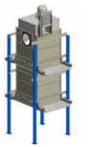

### **STORAGE SYSTEMS**

Our storage systems enable harmonious integration in the entire laundry process.

Our storage boxes are placed as a battery (side by side) or as a tower (one above the other), at the clean or dirty side and offer an alternative to the serviceintensive bag-system.

#### **DESIGN FEATURES**

- Storage boxes made entirely of stainless steel
- Easy discharge by horizontal flat slides
- Loading capacity according to customer requirement → No limitation
- Space-saving solution for laundry storage
- Maintenance-free
- Long life of the system

# ENGEL

Stockbox tower

Stockbox battery

Engel-Gematex storage systems offer a unique space saving possibility to store the linen on the clean or dirty side, to achieve a smooth integration in entire laundry process.