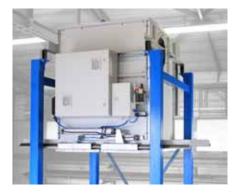

### **STORAGE SYSTEMS**

Our storage systems enable harmonious integration in the entire laundry process.

Our storage boxes are placed as a battery (side by side) or as a tower (one above the other), at the clean or dirty side and offer an alternative to the serviceintensive bag-system.

#### **DESIGN FEATURES**

- Storage boxes made entirely of stainless steel
- Easy discharge by horizontal flat slides
- Loading capacity according to customer requirement → No limitation
- Space-saving solution for laundry storage
- Maintenance-free
- Long life of the system