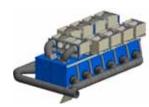

### **STORAGE SYSTEMS**

Our storage systems enable harmonious integration in the entire laundry process.

Our storage boxes are placed as a battery (side by side) or as a tower (one above the other), at the clean or dirty side and offer an alternative to the serviceintensive bag-system.

#### **DESIGN FEATURES**

- Storage boxes made entirely of stainless steel
- Easy discharge by horizontal flat slides
- Loading capacity according to customer requirement → No limitation
- Space-saving solution for laundry storage
- Maintenance-free
- Long life of the system

# ENGEL

Stockbox tower

Stockbox battery

Engel-Gematex storage systems offer a unique space saving possibility to store the linen on the clean or dirty side, to achieve a smooth integration in entire laundry process.