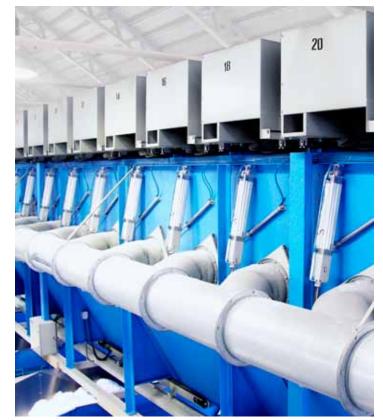

### **STORAGE SYSTEMS**

Our storage systems enable harmonious integration in the entire laundry process.

Our storage boxes are placed as a battery (side by side) or as a tower (one above the other), at the clean or dirty side and offer an alternative to the serviceintensive bag-system.

# ENGEL

Stockbox tower

Stockbox battery

Engel-Gematex storage systems offer a unique space saving possibility to store the linen on the clean or dirty side, to achieve a smooth integration in entire laundry process.