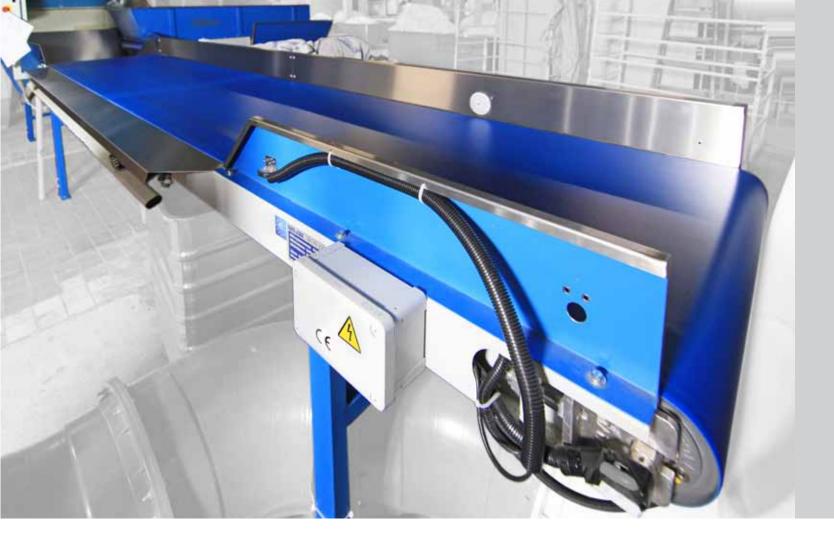

### • Conveyor body and adjustable legs made of steel, multiple surface treatment

### **EXTRAS**

• Emergency stop switch

**CONSTRUCTION FEATURES** 

• Simple tensioning device

varnished outside

• Drum motor with the desired voltage and speed

• Stainless-steel side valances, polished inside,

• Drum motor with brake or reverse lock

• PVC belt with two textile fabric inlays

· Belt support made of stainless steel

- Main switch
- Photocell
- Cable winch switch
- Start stop foot contact switch

- Electronic weighing device
- Safety cover
- Pulley
- Push off system
- Centering
- Start stop infrared sensor