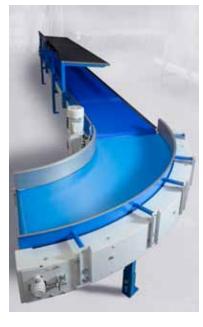

Innovations, quality and smart solutions exceeding your expectations







# **CONVEYORS**

Engel-Gematex belts are of the highest quality and can be optimized individually for each customer.

Since our belts require less space than belts with a geared motor, we are much more flexible and can practically provide you with delivery of any size.









Flexible, individual and precise - conveyor belts of the highest quality!







Shuttle lift conveyors



### • Conveyor body and adjustable legs made of steel, multiple surface treatment

### **EXTRAS**

• Emergency stop switch

**CONSTRUCTION FEATURES** 

• Simple tensioning device

varnished outside

• Drum motor with the desired voltage and speed

• Stainless-steel side valances, polished inside,

• Drum motor with brake or reverse lock

• PVC belt with two textile fabric inlays

· Belt support made of stainless steel

- Main switch
- Photocell
- Cable winch switch
- Start stop foot contact switch





- Electronic weighing device
- Safety cover
- Pulley
- Push off system
- Centering
- Start stop infrared sensor

Corner conveyors





# ENGEL-GEMATEX



Roll conveyors







ENG