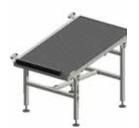

Flexible, individual and precise - conveyor belts of the highest quality!

Shuttle lift conveyors

### • Conveyor body and adjustable legs made of steel, multiple surface treatment

### **EXTRAS**

• Emergency stop switch

**CONSTRUCTION FEATURES** 

• Simple tensioning device

varnished outside

• Drum motor with the desired voltage and speed

• Stainless-steel side valances, polished inside,

• Drum motor with brake or reverse lock

• PVC belt with two textile fabric inlays

· Belt support made of stainless steel

- Main switch
- Photocell
- Cable winch switch
- Start stop foot contact switch

- Electronic weighing device
- Safety cover
- Pulley
- Push off system
- Centering
- Start stop infrared sensor