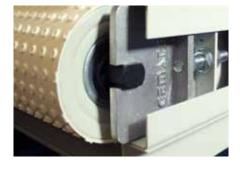

• Drum motor with brake or reverse lock

• PVC belt with two textile fabric inlays

· Belt support made of stainless steel

- Main switch
- Photocell
- Cable winch switch
- Start stop foot contact switch

- Electronic weighing device
- Safety cover
- Pulley
- Push off system
- Centering
- Start stop infrared sensor