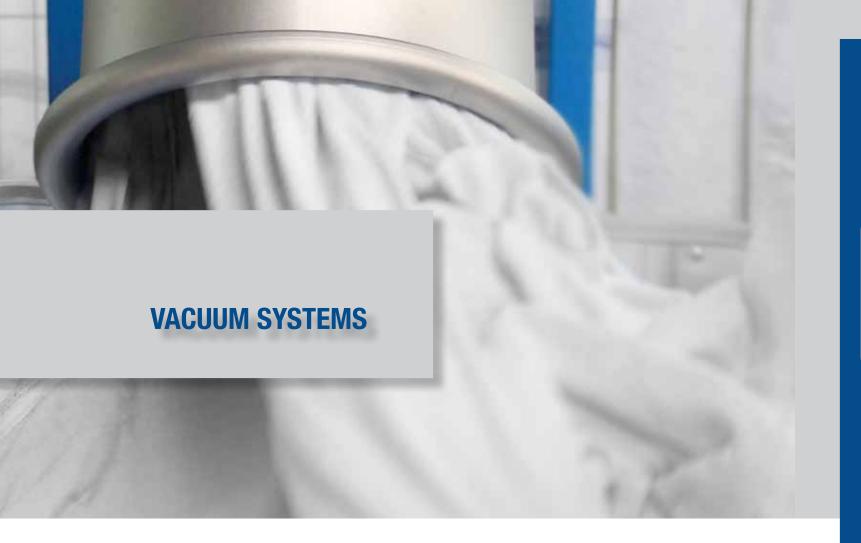

### **VACUUM SYSTEMS**

This system provides you with easiest and fastest textile transport possibilities using the least space. The vacuum transport technologies suitable to transport both dry and wet laundry.

Our vacuum transport system can be applied between different floors, buildings, finishing machines, conveyors or dryers.

A fast, efficient and automatic way of transferring textiles – wherever space is at premium