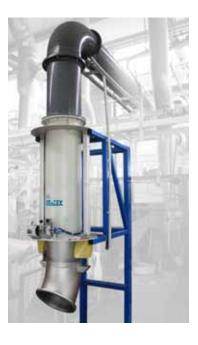

# VACUUM PIPELINE

The vacuum pipeline connects the loading station with the final destination

The major advantage of the vacuum transport system is minimum need of space and the speed of transport.

Engel-Gematex produces custom vacuumsorting equipment, vacuum transport systems and vacuum loading/unloading systems for different machines in the laundry. Storage boxes placed as a tower or as a battery at the clean or dirty side gives you a real alternative to the serviceintensive bag-system.

We are happy to assist you with your design; our know-how and decades of experience in the air transport sector speaks for itself.

Stockbox tower

Stockbox battery

ENGEL-GEMATEX

All linen – dry or wet – can be transported with our vacuum transport technology