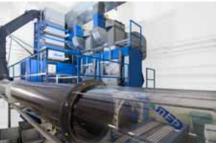

### **VACUUM SYSTEMS**

This system provides you with easiest and fastest textile transport possibilities using the least space. The vacuum transport technologies suitable to transport both dry and wet laundry.

Our vacuum transport system can be applied between different floors, buildings, finishing machines, conveyors or dryers.

A fast, efficient and automatic way of transferring textiles – wherever space is at premium