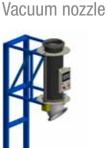

Vacuum transport Box

Stockbox

# VACUUM PIPELINE

The vacuum pipeline connects the loading station with the final destination

The major advantage of the vacuum transport system is minimum need of space and the speed of transport.

Engel-Gematex produces custom vacuumsorting equipment, vacuum transport systems and vacuum loading/unloading systems for different machines in the laundry. Storage boxes placed as a tower or as a battery at the clean or dirty side gives you a real alternative to the serviceintensive bag-system.

We are happy to assist you with your design; our know-how and decades of experience in the air transport sector speaks for itself.

Stockbox tower

Stockbox battery

ENGEL-GEMATEX

All linen – dry or wet – can be transported with our vacuum transport technology