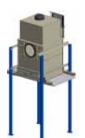

Vacuum transport Box

Stockbox

# VACUUM PIPELINE

The vacuum pipeline connects the loading station with the final destination

The major advantage of the vacuum transport system is minimum need of space and the speed of transport.

Engel-Gematex produces custom vacuumsorting equipment, vacuum transport systems and vacuum loading/unloading systems for different machines in the laundry. Storage boxes placed as a tower or as a battery at the clean or dirty side gives you a real alternative to the serviceintensive bag-system.

We are happy to assist you with your design; our know-how and decades of experience in the air transport sector speaks for itself.

Stockbox tower

Stockbox battery

ENGEL-GEMATEX

All linen – dry or wet – can be transported with our vacuum transport technology